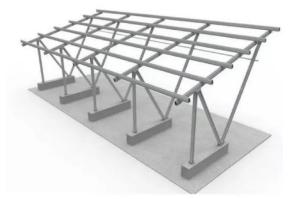

#### SOLAR MOUNTING SYSTEM

- Residential Roof(Pitched Roof).
- Ground Solar Mounting System.
- Car parking solar mounting system.
- Vertical wall solar mounting system.
- Commercial Roof(Flat roof&workshop roof)

- All aluminum structure solar mounting system.

- Strong weather ability, easy for operation.

- Make installation easy and convenient.

- Inverter panel connector.
- PV Cable & MC4 Connector.
- PV combiner box(Optional).
- Installation tools.
- Please check the details with SOLE