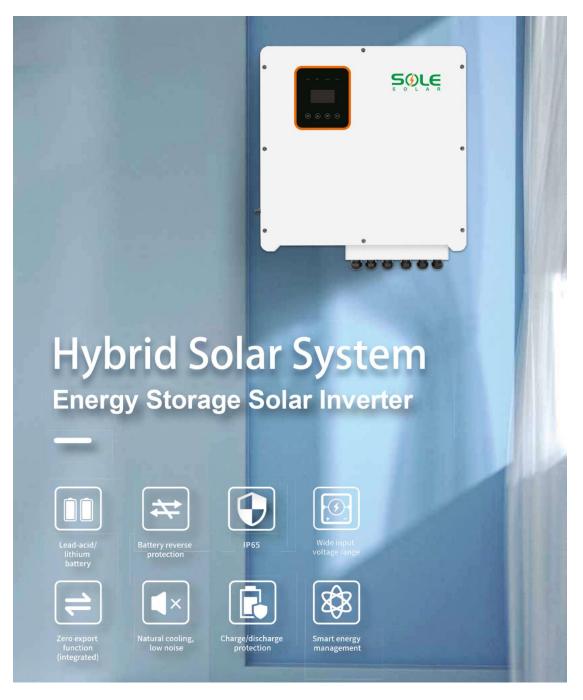

## **Hybrid Solar Systems**

## Hybrid Solar System Details

A hybrid system is when your solar panels remain connected to the grid's power lines and have a backup battery system to store excess power.

The sun's energy absorbed by the solar panels goes through an inverter to create usable electricity. From there, electricity either goes to your home, to your battery, or to the grid.

#### **HYBRID INVERTER**

- Wide input voltage range.
- IP65 , wall mounted design, saving

space.

- Natural cooling, low noise.

- Compatible with lead-acid or lithium-ion battery.

- Touch screen LCD.
- Light weight, smart operation.
- Battery reverse connect protection.
- Intelligent energy management system

for home.