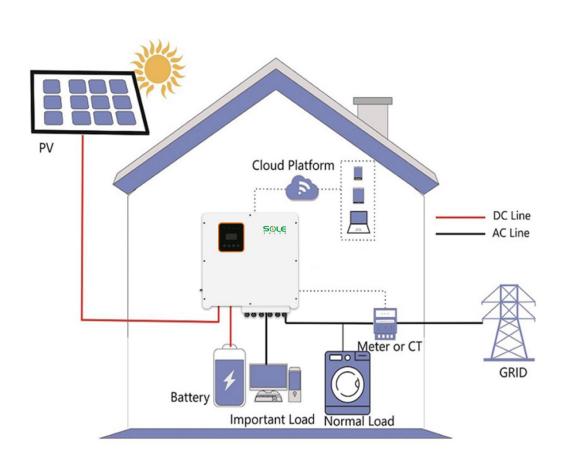

## Hybrid Solar System Details

A hybrid system is when your solar panels remain connected to the grid's power lines and have a backup battery system to store excess power.

The sun's energy absorbed by the solar panels goes through an inverter to create usable electricity. From there, electricity either goes to your home, to your battery, or to the grid.

The benefit of a hybrid solar system is that you will always have power in any situation.

With a backup battery, the excess energy that your solar panels create (but your home does not use), will be stored in this battery. Then, when the sun is not shining, this battery will provide your power during the night, system blackouts or inclement weather.