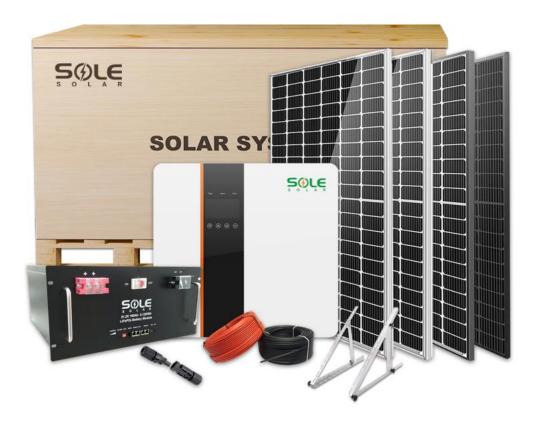

Lithium Battery / Lead-acid Battery.
- Longer Cycle Life.

- Wide suitability of ambient temperature range.

- Increased Flexibility.
- High discharge performance.
- Easy installation & Maintenance-free.

- Maintenance is simple, reducing deep discharge.

#### SOLAR MOUNTING SYSTEM

- Residential Roof(Pitched Roof).
- Ground Solar Mounting System.
- Car parking solar mounting system.
- Vertical wall solar mounting system.
- Commercial Roof(Flat roof&workshop roof)

- All aluminum structure solar mounting system.

- Strong weather ability, easy for operation.

- Make installation easy and convenient.







- Inverter panel connector.
- PV Cable & MC4 Connector.
- PV combiner box(Optional).
- Installation tools.
- Please check the details with SOLE

SOLAR before buying, Thanks.

# Packing