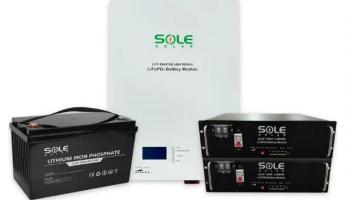

#### SOLE SOLAR LITHIUM BATTERY

- Lithium Battery / Lead-acid Battery.
- Longer Cycle Life.

- Wide suitability of ambient temperature range.

- Increased Flexibility.
- High discharge performance.
- Easy installation & Maintenance-free.

- Maintenance is simple, reducing deep discharge.