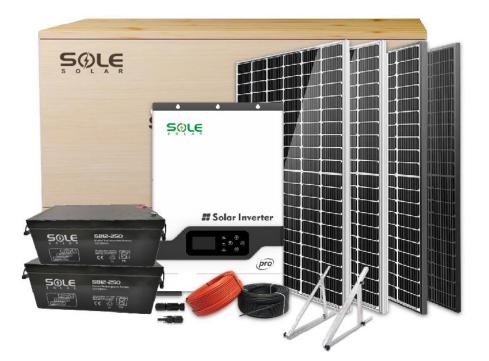

### (OFF-Grid Solar Power System)

### SOLE SOLAR PANELS

- Poly Solar Panel, Mono Solar Panel,
- PERC- High Voltage & High Efficiency.
- Using high efficiency solar cells.
- Low-light Performance.
- Durability Against Extreme Environ
- Mental Conditions .
- High quality junction box and connector systems.
- Guarantee the reliability of Solar Products.

#### **OFF-GRID SOLAR INVERTER**

- MAX PV Array Open Circuit Voltage: 450V.
- Pure sine wave solar inverter.
- Built-in MPPT solar charge controller.
- Smart LCD setting (Working modes,
- Charge Current, Charge Voltage, etc).
- Can provide the power to the load without battery.
- Combining solar system, AC utility, and battery power source to supply continuous power.
- Cold start function.
- Support USB, RS485 monitoring function.

#### SOLE SOLAR BATTERY

- Lithium Battery / Lead-acid Battery.
- Longer Cycle Life.
- Wide suitability of ambient temperature range.
- Increased Flexibility.
- High discharge performance.
- Easy installation & Maintenance-free.
- Maintenance is simple, reducing deep discharge.

#### SOLAR SYSTEM ACCESSORIES

- Inverter panel connector.
- PV Cable & MC4 Connector.
- PV combiner box(Optional).
- Installation tools.
- Please check the details with SOLE

CONTACT US!

SOLAR before buying, Thanks.