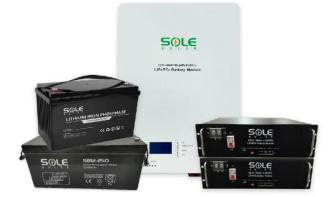

#### SOLE SOLAR BATTERY

- Lithium Battery / Lead-acid Battery.
- Longer Cycle Life.
- Wide suitability of ambient temperature range.
- Increased Flexibility.
- High discharge performance.
- Easy installation & Maintenance-free.
- Maintenance is simple, reducing deep discharge.