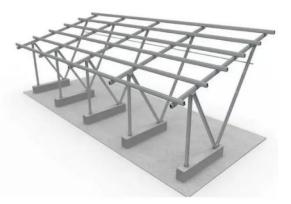

#### SOLAR MOUNTING SYSTEM

- Residential Roof(Pitched Roof).
- Ground Solar Mounting System.
- Car parking solar mounting system.
- Vertical wall solar mounting system.
- Commercial Roof(Flat roof&workshop roof)
- All aluminum structure solar mounting system.
- Strong weather ability, easy for operation.
- Make installation easy and convenient.