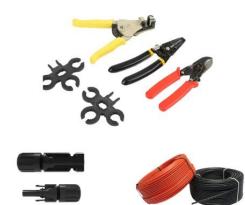

#### SOLAR SYSTEM ACCESSORIES

- Inverter panel connector.
- PV Cable & MC4 Connector.
- PV combiner box(Optional).
- Installation tools.
- Please check the details with SOLE

CONTACT US!

SOLAR before buying, Thanks.