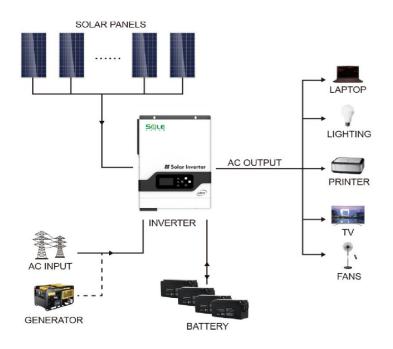

### **Off Grid Solar System Details**

Most off-grid solar systems are designed to produce a certain amount of "extra" electricity in the daytime, which is sent to batteries for storage. The energy stored in those batteries can then be accessed when the system is not producing, like at night or during cloudy weather.

Depending on your energy goals, systems can be sized to produce enough excess electricity in the daytime to cover your entire energy usage around the clock.