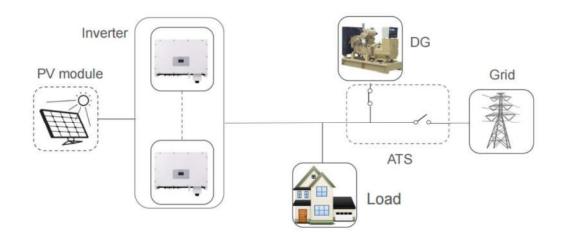

### **ON-GRID SOLAR SYSTEMS**

An on-grid or grid-tied solar system is a system that works along with the grid. This means that any excess or deficiency of power can be fed to the grid through net metering.

Many residential users are opting for an On-grid solar system as they get a chance to enjoy credit for the excess power their system produces and save on their electricity bills.

You will always have power either from the solar system or from the grid. The On Grid solar systems no need connect to batteries.