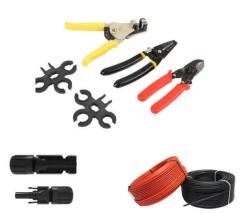

### **SOLAR SYSTEM ACCESSORIES**

- Inverter panel connector.
- PV Cable & MC4 Connector.
- PV combiner box(Optional).
- Installation tools.
- Please check the details with SOLE SOLAR before buying, Thanks.