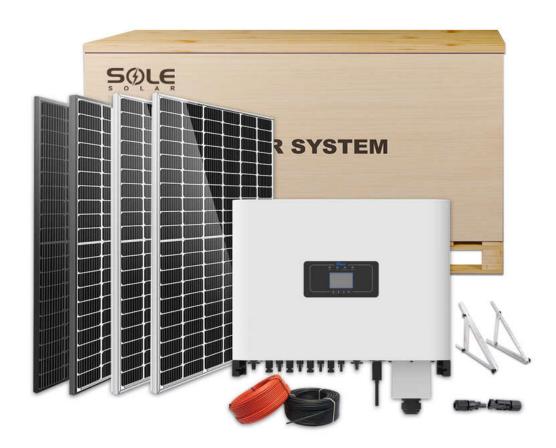

#### **SOLE SOLAR PANELS**

- Poly Solar Panel, Mono Solar Panel, PERC- High Voltage & High Efficiency.
- Using high efficiency solar cells.
- Low-light Performance.
- Durability Against Extreme Environ Mental Conditions .
- High quality junction box and connector systems.
- Guarantee the reliability of Solar Products.

#### ON GRID SOLAR INVERTER

- MPPT tracker,MAX.efficiency up to 97.5%.
- Zero export application, VSG application.
- String intelligent monitoring(optional)
- Wide output voltage range.
- Compact and light design for easy installation.
- Natural cooling;
- Numerous protection fucntions;
- Phone APP monitoring available.

### **SOLAR SYSTEM ACCESSORIES**

- Inverter panel connector.
- PV Cable & MC4 Connector.
- PV combiner box(Optional).
- Installation tools.
- Please check the details with SOLE SOLAR before buying, Thanks.