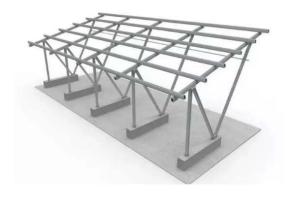

### **SOLAR MOUNTING SYSTEM**

- Residential Roof(Pitched Roof).
- Ground Solar Mounting System.
- Car parking solar mounting system.
- Vertical wall solar mounting system.
- Commercial Roof(Flat roof&workshop roof)
- All aluminum structure solar mounting system.
- Strong weather ability, easy for operation.
- Make installation easy and convenient.