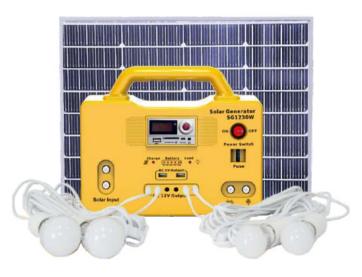

# DC Solar Lighting System

SG1250W/1260W

New solar energy storage system

#### **Features**

- 5V2.4AUSB charging port for fast charging
- Solar monocrystalline panels increase power generation rate by 20%,20 years service life
- BMS (Battery Management System), 3000 battery cycle life
- High-life LED bulb, durable, independent switch control

### **Function display**

- (1) Charging indicator light
- 2 Power switch
- 3) Solar panel charging
- (4) 5V2.4A
- ) LED digital displa
- 6 TV/FA
- 7 DC Outpu

| Model               | SG1260W                                                             |
|---------------------|---------------------------------------------------------------------|
| Solar panel         | 60Wwith 8M cable                                                    |
| Solar panel voltage | 18V                                                                 |
| Solar panel size    | 760*430*25                                                          |
| Battery             | 12.8V17Ah                                                           |
| LED bulb            | 5W/12V*6pcs with 4M cable switch                                    |
| Side LED power      | 5W                                                                  |
| USB charge port     | 5V/2A*4                                                             |
| Solar controller    | 12V-5A                                                              |
| DC output           | MAX:8A(12V0.6A*6 & 12V2A*2 & USB)                                   |
| Charging mode       | PWM                                                                 |
| Charging time       | 6-10H                                                               |
| Package             | 2pcs/CTN,17KG,535*350*315mm<br>Solar panel package:10pcs/CTN,30.5KG |