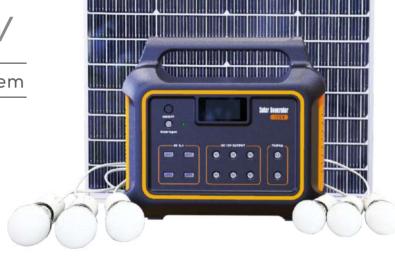

# DC Solar Lighting System

SG1250W/1260W

New solar energy storage system

#### **Features**

- 5V2.4AUSB charging port for fast charging
- Solar monocrystalline panels increase power generation rate by 20%,20 years service life
- BMS (Battery Management System), 3000 battery cycle life
- High-life LED bulb, durable, independent switch control