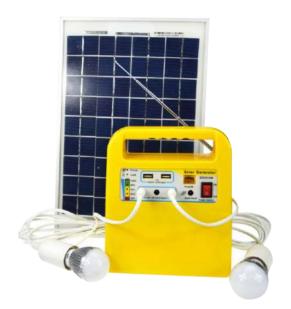

# DC Solar Lighting System

SG1250W/1260W

New solar energy storage system

#### **Features**

- 5V2.4AUSB charging port for fast charging
- Solar monocrystalline panels increase power generation rate by 20%,20 years service life
- BMS (Battery Management System), 3000 battery cycle life
- High-life LED bulb, durable, independent switch control

### **Function display**

- (1) Charging indicator light
- 2 Power switch
- 3) Solar panel charging
- (4) 5V2.4A
- ) LED digital displa
- 6 TV/FA
- 7 DC Outpu

| Model               | SG1260W                                                             |
|---------------------|---------------------------------------------------------------------|
| Solar panel         | 60Wwith 8M cable                                                    |
| Solar panel voltage | 18V                                                                 |
| Solar panel size    | 760*430*25                                                          |
| Battery             | 12.8V17Ah                                                           |
| LED bulb            | 5W/12V*6pcs with 4M cable switch                                    |
| Side LED power      | 5W                                                                  |
| USB charge port     | 5V/2A*4                                                             |
| Solar controller    | 12V-5A                                                              |
| DC output           | MAX:8A(12V0.6A*6 & 12V2A*2 & USB)                                   |
| Charging mode       | PWM                                                                 |
| Charging time       | 6-10H                                                               |
| Package             | 2pcs/CTN,17KG,535*350*315mm<br>Solar panel package:10pcs/CTN,30.5KG |