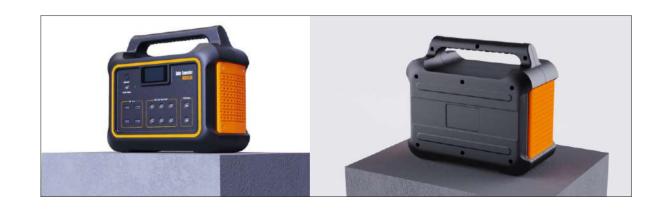

# DC Solar Lighting System

SG1250W/1260W

New solar energy storage system

#### **Features**

- 5V2.4AUSB charging port for fast charging
- Solar monocrystalline panels increase power generation rate by 20%,20 years service life
- BMS (Battery Management System), 3000 battery cycle life
- High-life LED bulb, durable, independent switch control