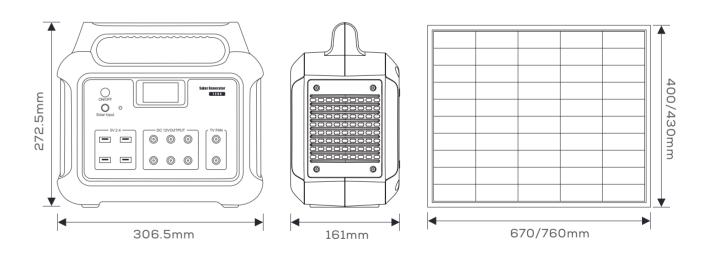

### **Function display**

- (1) Charging indicator light
- 2 Power switch
- 3) Solar panel charging
- (4) 5V2.4A
- ) LED digital displa
- 6 TV/FA
- 7 DC Outpu

| Model               | SG1260W                                                             |
|---------------------|---------------------------------------------------------------------|
| Solar panel         | 60Wwith 8M cable                                                    |
| Solar panel voltage | 18V                                                                 |
| Solar panel size    | 760*430*25                                                          |
| Battery             | 12.8V17Ah                                                           |
| LED bulb            | 5W/12V*6pcs with 4M cable switch                                    |
| Side LED power      | 5W                                                                  |
| USB charge port     | 5V/2A*4                                                             |
| Solar controller    | 12V-5A                                                              |
| DC output           | MAX:8A(12V0.6A*6 & 12V2A*2 & USB)                                   |
| Charging mode       | PWM                                                                 |
| Charging time       | 6-10H                                                               |
| Package             | 2pcs/CTN,17KG,535*350*315mm<br>Solar panel package:10pcs/CTN,30.5KG |

#### **Product size**

55 56