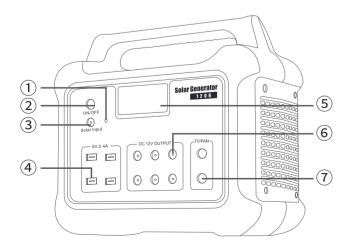

### **Function display**

- (1) Charging indicator light
- 2 Power switch
- 3) Solar panel charging
- (4) 5V2.4A
- ) LED digital displa
- 6 TV/FA
- 7 DC Outpu

| Model               | SG1260W                                                             |
|---------------------|---------------------------------------------------------------------|
| Solar panel         | 60Wwith 8M cable                                                    |
| Solar panel voltage | 18V                                                                 |
| Solar panel size    | 760*430*25                                                          |
| Battery             | 12.8V17Ah                                                           |
| LED bulb            | 5W/12V*6pcs with 4M cable switch                                    |
| Side LED power      | 5W                                                                  |
| USB charge port     | 5V/2A*4                                                             |
| Solar controller    | 12V-5A                                                              |
| DC output           | MAX:8A(12V0.6A*6 & 12V2A*2 & USB)                                   |
| Charging mode       | PWM                                                                 |
| Charging time       | 6-10H                                                               |
| Package             | 2pcs/CTN,17KG,535*350*315mm<br>Solar panel package:10pcs/CTN,30.5KG |